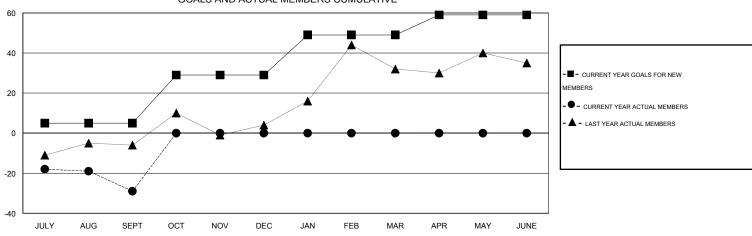

GOALS AND ACTUAL NEW CLUBS CUMULATIVE

| DROPPED CLUBS: 0  DROPPED MEMBERS   |                    | 11 CLUBS OF 51 ADDED 1 OR MORE NEW MEMBERS | GENDER DISTRIBUTION  MALE 1,426 (76.46%)  FEMALE 439 (23.54%) |   |                   |
|-------------------------------------|--------------------|--------------------------------------------|---------------------------------------------------------------|---|-------------------|
| DECEASED CLUB CANCELLED OTHER TOTAL | 8<br>0<br>38<br>46 | CLICK HERE FOR HEALTH ASSESSMENT DATA      | FAMILY UNIT MEMBERS HEAD OF HOUSEHOLD NON-HEAD OF HOUSEHOL    | D | 324<br>160<br>164 |